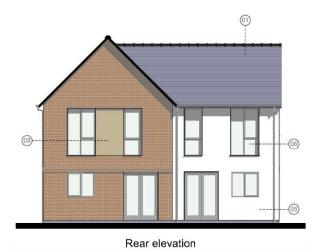

#### Legend:

- 01. Natural slate roof
- 02. Tier or similar stone facing system
- 03. Iroko or similar timber cladding, vertical format
- 04. Facing brick
- 05. Weber or similar render system
- 06. High performance double glazed window & doors
- 07. Black fascia & soffits
- 08. Zinc or similar PPC alloy rainwater goods
- 09. Projecting brick detail

Planning Issue

24.09.20 P1

#### project

Proposed Residential Development Land Adj Ysgubor Wen Penrallt, Pwllheli

Plots 3 & 4 - Proposed Elevations

scale 1:100 @ A3

date July 2020