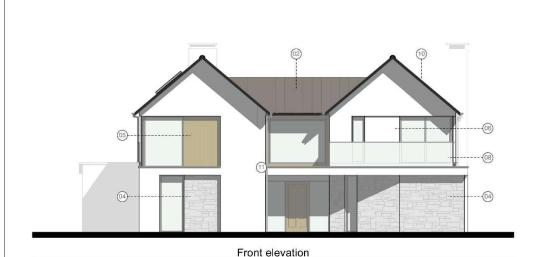

#### Legend:

- 01. Natural slate roof
- 02. PPC standing seam roof
- 03. Green roof system
- 04. Tier or similar stone facing system
- 05. Iroko or similar timber cladding, vertical format
- 06. Weber or similar render system
- 07. High performance Aluminium window & doors
- 08. Frameless glazed guarding
- 09. Slim profile roof lights
- 10. PPC alloy fascias, with Iroko soffits
- 11. Zinc or similar PPC alloy rainwater goods

Planning Issue

24.09.20 P1

project

Proposed Residential Development Land Adj Ysgubor Wen Penrallt, Pwliheli

Plot 5 - Proposed Elevations Sheet 1

scale 1:100 @ A3

date July 2020