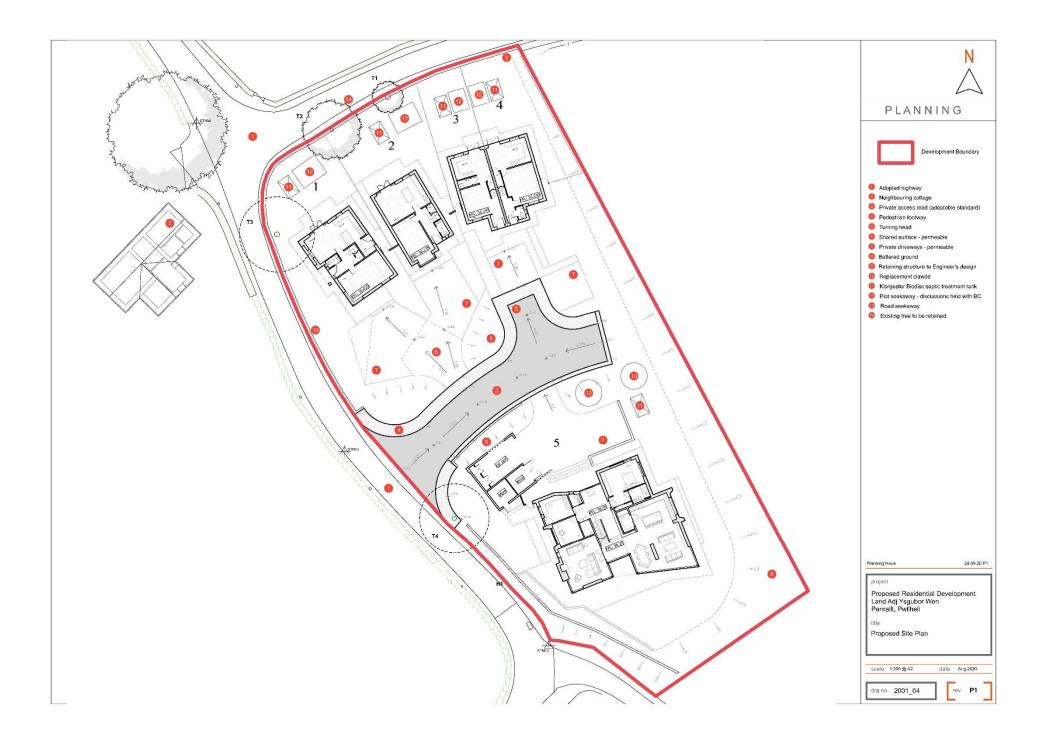

Proposed Residential Development Land Adj Ysgubor Wen Penrallt, Pwllheli

Plot 2 - Proposed Layouts

scale 1:100 @ A3 date July 2020