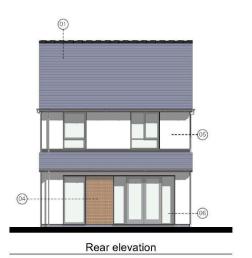

#### Legend:

- 01. Natural slate roof
- 02. Tier or similar stone facing system
- 03. Iroko or similar timber cladding, vertical format
- 04. Facing brick
- 05. Weber or similar render system
- 06. High performance double glazed window & doors
- 07. Black fascia & soffits
- 08. Zinc or similar PPC alloy rainwater goods
- 09. Projecting brick detail

Planning Issue

24.09.20 P1

project

Proposed Residential Development Land Adj Ysgubor Wen Penrallt, Pwllheli

Plot 2 - Proposed Elevations

scale 1:100 @ A3

date July 2020

First Floor