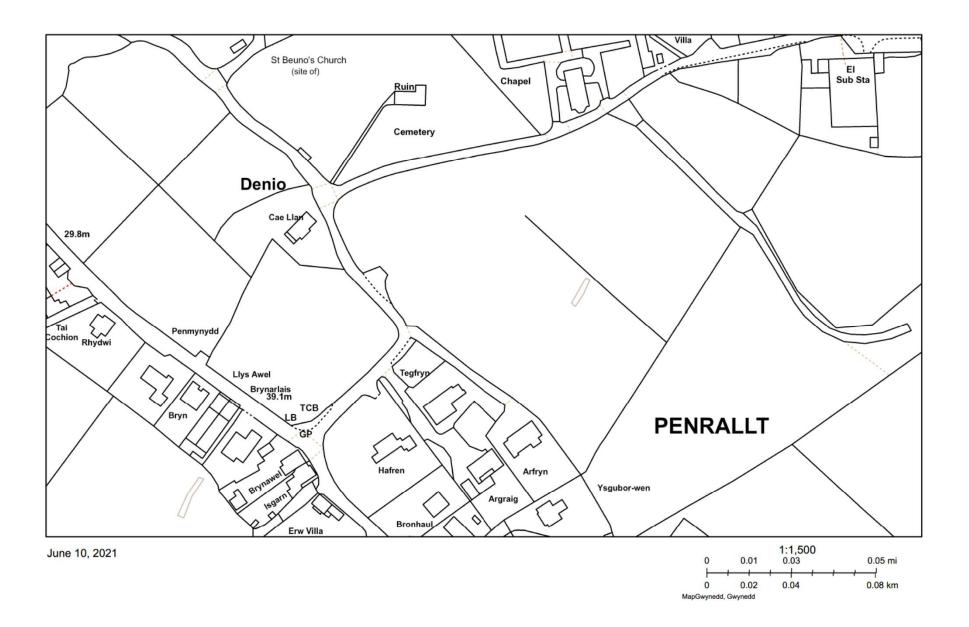

# C20/0870/45/LL

Codi pump tŷ ynghyd a mynedfa, parcio a thirlunio

Erection of five dwellings with associated access, parking and landscaping

Tir / Land At Ysgubor Wen, Pwllheli, LL53 5UB

Site Section 01

Site Section 02