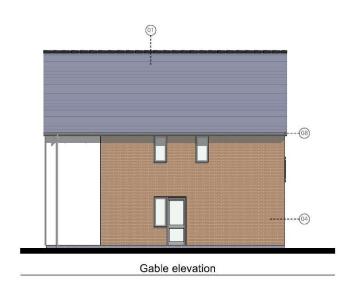

PLANNING

Side elevation

Gable elevation

#### Legend:

- 01. Natural slate roof
- 02. Tier or similar stone facing system
- 03. Iroko or similar timber cladding, vertical format
- 04. Facing brick
- 05. Weber or similar render system
- 06. High performance double glazed window & doors
- 07. Black fascia & soffits
- 08. Zinc or similar PPC alloy rainwater goods
- 09. Projecting brick detail