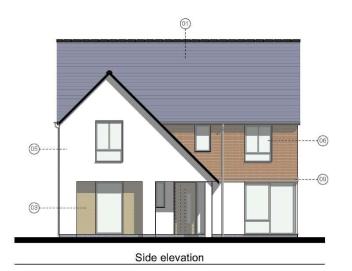

#### Legend:

- 01. Natural slate roof
- 02. Tier or similar stone facing system
- 03. Iroko or similar timber cladding, vertical format
- 04. Facing brick
- 05. Weber or similar render system
- 06. High performance double glazed window & doors
- 07. Black fascia & soffits
- 08. Zinc or similar PPC alloy rainwater goods
- 09. Projecting brick detail

Planning Issue

24.09.20 P1

project

Proposed Residential Development Land Adj Ysgubor Wen Penrallt, Pwliheli

Plot 1 - Proposed Elevations

scale 1:100 @ A3

date July 2020

First Floor