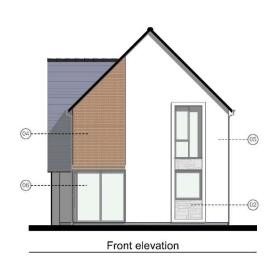

#### Legend:

- 01. Natural slate roof
- 02. Tier or similar stone facing system
- 03. Iroko or similar timber cladding, vertical format
- 04. Facing brick
- 05. Weber or similar render system
- 06. High performance double glazed window & doors
- 07. Black fascia & soffits
- 08. Zinc or similar PPC alloy rainwater goods
- 09. Projecting brick detail

Planning Issue

24.09.20 P1

project

Proposed Residential Development Land Adj Ysgubor Wen Penrallt, Pwliheli

Plot 1 - Proposed Elevations

scale 1:100 @ A3

date July 2020

First Floor