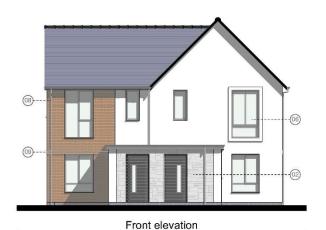

#### Legend:

- 01. Natural slate roof
- 02. Tier or similar stone facing system
- 03. Iroko or similar timber cladding, vertical format
- 04. Facing brick
- 05. Weber or similar render system
- 06. High performance double glazed window & doors
- 07. Black fascia & soffits
- 08. Zinc or similar PPC alloy rainwater goods
- 09. Projecting brick detail

Planning Issue

24.09.20 P1

project

Proposed Residential Development Land Adj Ysgubor Wen Penrallt, Pwliheli

Plot 1 - Proposed Elevations

scale 1:100 @ A3

date July 2020

First Floor