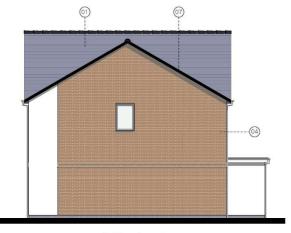

#### Legend:

- 01. Natural slate roof
- 02. Tier or similar stone facing system
- 03. Iroko or similar timber cladding, vertical format
- 04. Facing brick
- 05. Weber or similar render system
- 06. High performance double glazed window & doors
- 07. Black fascia & soffits
- 08. Zinc or similar PPC alloy rainwater goods
- 09. Projecting brick detail

Planning Issue

24.09.20 P1

project

Proposed Residential Development Land Adj Ysgubor Wen Penrallt, Pwllheli

Plot 2 - Proposed Elevations

scale 1:100 @ A3

date July 2020

First Floor