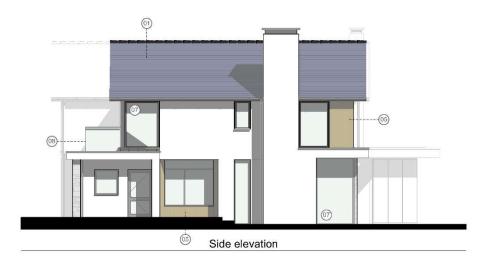

PLANNING

Side elevation

Gable elevation

#### Legend:

- 01. Natural slate roof
- 02. Tier or similar stone facing system
- 03. Iroko or similar timber cladding, vertical format
- 04. Facing brick
- 05. Weber or similar render system
- 06. High performance double glazed window & doors
- 07. Black fascia & soffits
- 08. Zinc or similar PPC alloy rainwater goods
- 09. Projecting brick detail

Planning Issue

24.09.20 P1

project

Proposed Residential Development Land Adj Ysgubor Wen Penrallt, Pwllheli

Plot 2 - Proposed Elevations

scale 1:100 @ A3

date July 2020

First Floor