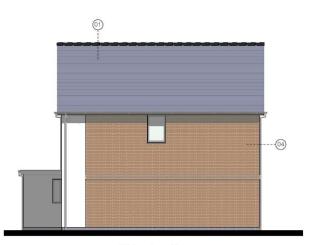

#### Legend:

- 01. Natural slate roof
- 02. Tier or similar stone facing system
- 03. Iroko or similar timber cladding, vertical format
- 04. Facing brick
- 05. Weber or similar render system
- 06. High performance double glazed window & doors
- 07. Black fascia & soffits
- 08. Zinc or similar PPC alloy rainwater goods
- 09. Projecting brick detail

Planning Issue

24.09.20 P1

project

Proposed Residential Development Land Adj Ysgubor Wen Penrallt, Pwllheli

Plot 2 - Proposed Elevations

scale 1:100 @ A3

date July 2020

First Floor