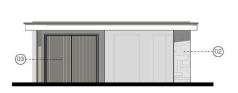

#### Legend:

- 01. Natural slate roof
- 02. Tier or similar stone facing system
- 03. Iroko or similar timber cladding, vertical format
- 04. Facing brick
- 05. Weber or similar render system
- 06. High performance double glazed window & doors
- 07. Black fascia & soffits
- 08. Zinc or similar PPC alloy rainwater goods
- 09. Projecting brick detail

Planning Issue

24.09.20 P1

project

Proposed Residential Development Land Adj Ysgubor Wen Penrallt, Pwliheli

Plot 1 - Proposed Elevations

scale 1:100 @ A3

date July 2020

First Floor