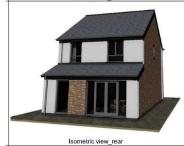

te Section 01



Site Section 02







First Floor















#### Legend:

- 01. Natural slate roof
- 02. Tier or similar stone facing system
- 03. Iroko or similar timber cladding, vertical format
- 04. Facing brick
- 05. Weber or similar render system
- 06. High performance double glazed window & doors
- 07. Black fascia & soffits
- 08. Zinc or similar PPC alloy rainwater goods
- 09. Projecting brick detail

Planning Issue

24.09.20 P1

project

Proposed Residential Development Land Adj Ysgubor Wen Penrallt, Pwliheli

Plot 1 - Proposed Elevations

scale 1:100 @ A3

date July 2020









First Floor



Proposed Residential Development Land Adj Ysgubor Wen Penrallt, Pwllheli

Plot 2 - Proposed Layouts

scale 1:100 @ A3 date July 2020











# PLANNING



Isometric view\_front



#### Legend:

- 01. Natural slate roof
- 02. Tier or similar stone facing system
- 03. Iroko or similar timber cladding, vertical format
- 04. Facing brick
- 05. Weber or similar render system
- 06. High performance double glazed window & doors
- 07. Black fascia & soffits
- 08. Zinc or similar PPC alloy rainwater goods
- 09. Projecting brick detail

Planning Issue

24.09.20 P1

project

Proposed Residential Development Land Adj Ysgubor Wen Penrallt, Pwllheli

Plot 2 - Proposed Elevations

scale 1:100 @ A3

date July 2020







First Floor

Plot 3 & 4 key plan Planning Issue 24.09.20 P1 project Proposed Residential Development Land Adj Ysgubor Wen Penrallt, Pwllheli Plots 3 & 4 - Proposed Layouts scale 1:100 @ A3 date July 2020

rev P1

drg no. 2001\_11

PLANNING





Side elevation