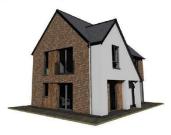

# C20/0870/45/LL

Codi pump tŷ ynghyd a mynedfa, parcio a thirlunio

Erection of five dwellings with associated access, parking and landscaping

Tir / Land At Ysgubor Wen, Pwllheli, LL53 5UB









Site Section 01



Site Section 02







First Floor















#### Legend:

- 01. Natural slate roof
- 02. Tier or similar stone facing system
- 03. Iroko or similar timber cladding, vertical format
- 04. Facing brick
- 05. Weber or similar render system
- 06. High performance double glazed window & doors
- 07. Black fascia & soffits
- 08. Zinc or similar PPC alloy rainwater goods
- 09. Projecting brick detail

Planning Issue

24.09.20 P1

project

Proposed Residential Development Land Adj Ysgubor Wen Penrallt, Pwliheli

Plot 1 - Proposed Elevations

scale 1:100 @ A3

date July 2020









First Floor



Proposed Residential Development Land Adj Ysgubor Wen Penrallt, Pwllheli

Plot 2 - Proposed Layouts

scale 1:100 @ A3 date July 2020











# PLANNING



Isometric view\_front



#### Legend:

- 01. Natural slate roof
- 02. Tier or similar st