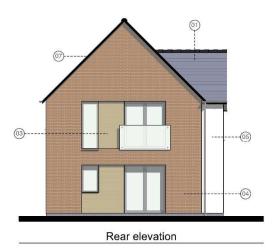

#### Legend:

- 01. Natural slate roof
- 02. Tier or similar stone facing system
- 03. Iroko or similar timber cladding, vertical format
- 04. Facing brick
- 05. Weber or similar render system
- 06. High performance double glazed window & doors
- 07. Black fascia & soffits
- 08. Zinc or similar PPC alloy rainwater goods
- 09. Projecting brick detail

Planning Issue

24.09.20 P1

project

Proposed Residential Development Land Adj Ysgubor Wen Penrallt, Pwliheli

Plot 1 - Proposed Elevations

scale 1:100 @ A3

date July 2020

First Floor