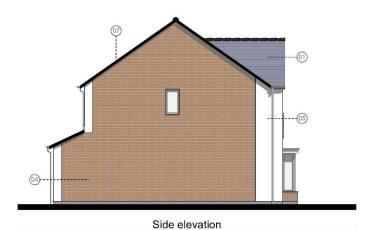

PLANNING

Side elevation

Gable elevation

#### Legend:

- 01. Natural slate roof
- 02. Tier or similar stone facing system
- 03. Iroko or similar timber cladding, vertical format
- 04. Facing brick
- 05. Weber or similar render system
- 06. High performance double glazed window & doors
- 07. Black fascia & soffits
- 08. Zinc or similar PPC alloy rainwater goods
- 09. Projecting brick detail

Planning Issue

24.09.20 P1

#### project

Proposed Residential Development Land Adj Ysgubor Wen Penrallt, Pwllheli

Plots 3 & 4 - Proposed Elevations

scale 1:100 @ A3

date July 2020