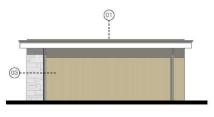

nrallt, Pwllheli

Plots 3 & 4 - Proposed Elevations

scale 1:100 @ A3

date July 2020











# PLANNING



Isometric view\_front

#### Legend:

- 01. Natural slate roof
- 02. PPC standing seam roof
- 03. Green roof system
- 04. Tier or similar stone facing system
- 05. Iroko or similar timber cladding, vertical format
- 06. Weber or similar render system
- 07. High performance Aluminium window & doors
- 08. Frameless glazed guarding
- 09. Slim profile roof lights
- 10. PPC alloy fascias, with Iroko soffits
- 11. Zinc or similar PPC alloy rainwater goods

Planning Issue

24.09.20 P1

project

Proposed Residential Development Land Adj Ysgubor Wen Penrallt, Pwliheli

Plot 5 - Proposed Elevations Sheet 1

scale 1:100 @ A3

date July 2020







#### Car Port Layout





Front Elevation







Rear Elevation (facing road)

Side Elevation

# PLANNING

#### Legend:

- 01. Green roof system
- 02. Tier or similar stone facing system
- 03. Iroko or similar timber cladding/ posts
- 04. Weber or similar render system
- 05. Aluminium door

Planning Issue

24.09.20 P1

project

Proposed Residential Development Land Adj Ysgubor Wen Penrallt, Pwliheli

Plot 5 - Car Port

scale 1:100 @ A3

date July 2020