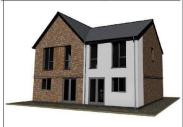

imilar stone facing system
- 03. Iroko or similar timber cladding, vertical format
- 04. Facing brick
- 05. Weber or similar render system
- 06. High performance double glazed window & doors
- 07. Black fascia & soffits
- 08. Zinc or similar PPC alloy rainwater goods
- 09. Projecting brick detail

Planning Issue

24.09.20 P1

project

Proposed Residential Development Land Adj Ysgubor Wen Penrallt, Pwllheli

Plot 2 - Proposed Elevations

scale 1:100 @ A3

date July 2020







First Floor

Plot 3 & 4 key plan Planning Issue 24.09.20 P1 project Proposed Residential Development Land Adj Ysgubor Wen Penrallt, Pwllheli Plots 3 & 4 - Proposed Layouts scale 1:100 @ A3 date July 2020

rev P1

drg no. 2001\_11

PLANNING





Side elevation





Gable elevation

# PLANNING



Isometric view\_front



Isometric view\_rear

#### Legend:

- 01. Natural slate roof
- 02. Tier or similar stone facing system
- 03. Iroko or similar timber cladding, vertical format
- 04. Facing brick
- 05. Weber or similar render system
- 06. High performance double glazed window & doors
- 07. Black fascia & soffits
- 08. Zinc or similar PPC alloy rainwater goods
- 09. Projecting brick detail

Planning Issue

24.09.20 P1

#### project

Proposed Residential Development Land Adj Ysgubor Wen Penrallt, Pwllheli

Plots 3 & 4 - Proposed Elevations

scale 1:100 @ A3

date July 2020











# PLANNING



Isometric view\_front

#### Legend:

- 01. Natural slate roof
- 02. PPC standing seam roof
- 03. Green roof system
- 04. Tier or similar stone facing system
- 05. Iroko or similar timber cladding, vertical format