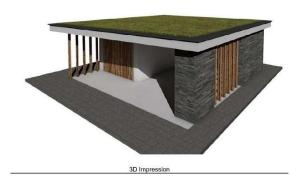

#### Car Port Layout

Front Elevation

Rear Elevation (facing road)

Side Elevation

#### Legend:

- 01. Green roof system
- 02. Tier or similar stone facing system
- 03. Iroko or similar timber cladding/ posts
- 04. Weber or similar render system
- 05. Aluminium door

Planning Issue

24.09.20 P1

project

Proposed Residential Development Land Adj Ysgubor Wen Penrallt, Pwliheli

Plot 5 - Car Port

scale 1:100 @ A3

date July 2020