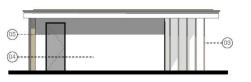

#### Car Port Layout

Front Elevation

Rear Elevation (facing road)

Side Elevation

#### Legend:

- 01. Green roof system
- 02. Tier or similar stone facing system
- 03. Iroko or similar timber cladding/ posts
- 04. Weber or similar render system
- 05. Aluminium door

Planning Issue

24.09.20 P1

project

Proposed Residential Development Land Adj Ysgubor Wen Penrallt, Pwliheli

Plot 5 - Car Port

scale 1:100 @ A3

date July 2020