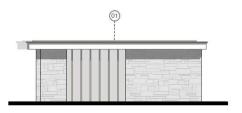

#### Legend:

- 01. Natural slate roof
- 02. Tier or similar stone facing system
- 03. Iroko or similar timber cladding, vertical format
- 04. Facing brick
- 05. Weber or similar render system
- 06. High performance double glazed window & doors
- 07. Black fascia & soffits
- 08. Zinc or similar PPC alloy rainwater goods
- 09. Projecting brick detail

Planning Issue

24.09.20 P1

project

Proposed Residential Development Land Adj Ysgubor Wen Penrallt, Pwllheli

Plot 2 - Proposed Elevations

scale 1:100 @ A3

date July 2020

First Floor