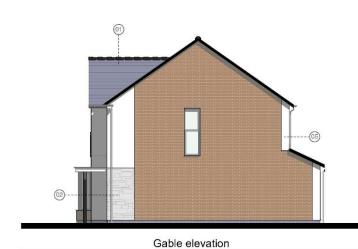

PLANNING

Side elevation

Gable elevation

#### Legend:

- 01. Natural slate roof
- 02. Tier or similar stone facing system
- 03. Iroko or similar timber cladding, vertical format
- 04. Facing brick
- 05. Weber or similar render system
- 06. High performance double glazed window & doors
- 07. Black fascia & soffits
- 08. Zinc or similar PPC alloy rainwater goods
- 09. Projecting brick detail

Planning Issue

24.09.20 P1

#### project

Proposed Residential Development Land Adj Ysgubor Wen Penrallt, Pwllheli

Plots 3 & 4 - Proposed Elevations

scale 1:100 @ A3

date July 2020