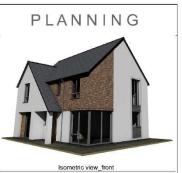

# C20/0870/45/LL

Codi pump tŷ ynghyd a mynedfa, parcio a thirlunio

Erection of five dwellings with associated access, parking and landscaping

Tir / Land At Ysgubor Wen, Pwllheli, LL53 5UB









Site Section 01



Site Section 02







First Floor















#### Legend:

- 01. Natural slate roof
- 02. Tier or similar stone facing system
- 03. Iroko or similar timber cladding, vertical format
- 04. Facing brick
- 05. Weber or similar render system
- 06. High performance double glazed window & doors
- 07. Black fascia & soffits
- 08. Zinc or similar PPC alloy rainwater goods
- 09. Projecting brick detail

Planning Issue

24.09.20 P1

project

Proposed Residential Development Land Adj Ysgubor Wen Penrallt, Pwliheli

Plot 1 - Proposed Elevations

scale 1:100 @ A3

date July 2020









First Floor



Proposed Residential Development Land Adj Ysgubor Wen Penrallt, Pwllheli

Plot 2 - Proposed Layouts

scale 1:100 @ A3 date July 2020











# PLANNING



Isometric view\_front



#### Legend:

- 01. Natural slate roof
- 02. Tier or similar