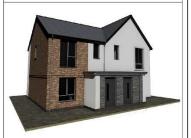

late roof
- 02. Tier or similar stone facing system
- 03. Iroko or similar timber cladding, vertical format
- 04. Facing brick
- 05. Weber or similar render system
- 06. High performance double glazed window & doors
- 07. Black fascia & soffits
- 08. Zinc or similar PPC alloy rainwater goods
- 09. Projecting brick detail

Planning Issue

24.09.20 P1

project

Proposed Residential Development Land Adj Ysgubor Wen Penrallt, Pwllheli

Plot 2 - Proposed Elevations

scale 1:100 @ A3

date July 2020







First Floor

Plot 3 & 4 key plan Planning Issue 24.09.20 P1 project Proposed Residential Development Land Adj Ysgubor Wen Penrallt, Pwllheli Plots 3 & 4 - Proposed Layouts scale 1:100 @ A3 date July 2020

rev P1

drg no. 2001\_11

PLANNING





Side elevation





Gable elevation

# PLANNING



Isometric view\_front



Isometric view\_rear

#### Legend:

- 01. Natural slate roof
- 02. Tier or similar stone facing system
- 03. Iroko or similar timber cladding, vertical format
- 04. Facing brick
- 05. Weber or similar render system
- 06. High performance double glazed window & doors
- 07. Black fascia & soffits
- 08. Zinc or similar PPC alloy rainwater goods
- 09. Projecting brick detail

Planning Issue

24.09.20 P1

#### project

Proposed Residential Development Land Adj Ysgubor Wen Penrallt, Pwllheli

Plots 3 & 4 - Proposed Elevations

scale 1:100 @ A3

date July 2020











# PLANNING



Isometric view\_front

#### Legend:

- 01. Natural slate roof
- 02. PPC standing seam roof
- 03. Green roof system
- 04. Tier or similar stone facing system
- 05. Iroko or similar timber c